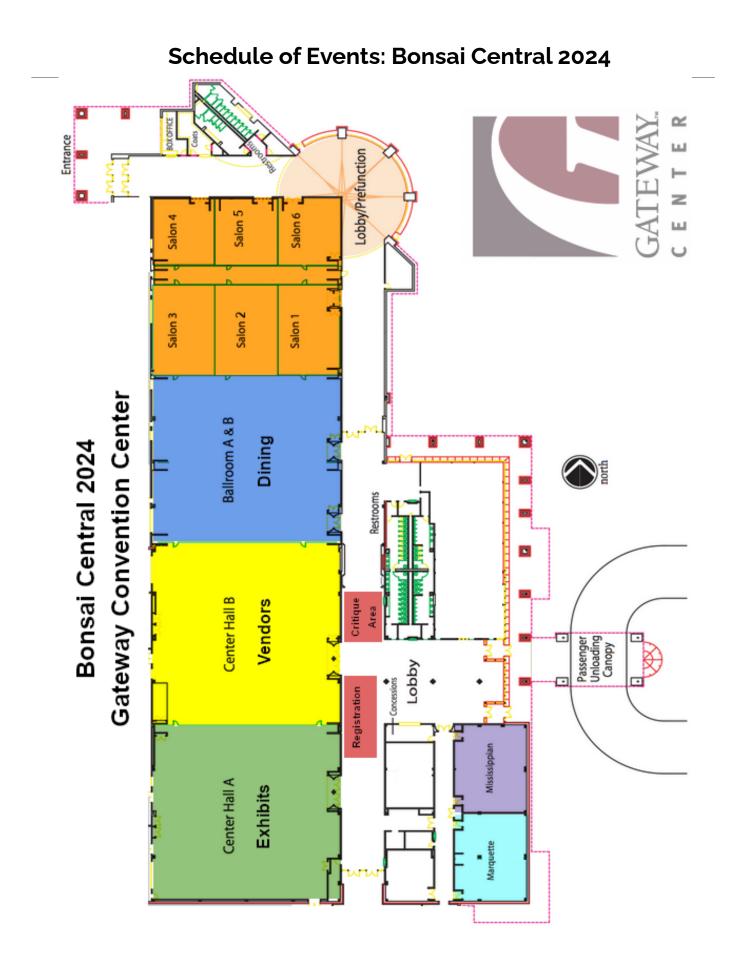

## Schedule of Events: Bonsai Central 2024

| Friday             | Bjorn                                               | Marija                                              | Tyler                                               | Young                                                 | Andrew                                              | Mauro                                                       | Other events                                           |
|--------------------|-----------------------------------------------------|-----------------------------------------------------|-----------------------------------------------------|-------------------------------------------------------|-----------------------------------------------------|-------------------------------------------------------------|--------------------------------------------------------|
| 8:00 AM            |                                                     |                                                     |                                                     |                                                       |                                                     |                                                             | Doors Open                                             |
| 8:30 AM            | Tree Critiques<br>(Critique Area near               |                                                     |                                                     |                                                       |                                                     | ti                                                          | How to interpret<br>time blocks: this<br>example event |
| 9:00 AM<br>9:30 AM | registration desk)                                  | Exhibit walk<br>(Center Hall A)                     |                                                     |                                                       | Lecture: Shohin<br>Display<br>(Mississippian        | Pop-Up Demo A -<br>Cleaning and<br>wiring a juniper         | runs from 8:30am -<br>9:30am                           |
|                    |                                                     |                                                     |                                                     |                                                       | room)                                               | (Prefunction Atrium -<br>near workshops)                    |                                                        |
| 10:00 AM           | Professional round<br>table + Q&A:<br>Transitioning | Professional round<br>table + Q&A:<br>Transitioning | Professional round<br>table + Q&A:<br>Transitioning | Workshop #1<br>Kusamono w/ NA                         | Professional round<br>table + Q&A:<br>Transitioning | Professional round<br>table + Q&A:<br>Transitioning         |                                                        |
| 10:30 AM           | collected or field-<br>grown trees to               | collected or field-<br>grown trees to               | collected or field-<br>grown trees to               | Natives (Salon 1)                                     | collected or field-<br>grown trees to               | collected or field-<br>grown trees to                       | Workshop #17<br>Satsuki Azaleas                        |
| 11:00 AM           | bonsai<br>(Mississippian room)                      | bonsai<br>(Mississippian room)                      | bonsai<br>(Mississippian room)                      |                                                       | bonsai<br>(Mississippian room)                      | bonsai<br>(Mississippian room)                              | with Dave<br>Kreutz                                    |
| 11:30 AM           |                                                     | Lecture + Q&A:<br>Yamadori<br>collection and        |                                                     |                                                       |                                                     | Tree Critiques<br>(Critique Area near<br>registration desk) | (Salon 4)                                              |
| 12:00 PM           |                                                     | aftercare<br>(Mississippian room)                   |                                                     |                                                       |                                                     |                                                             |                                                        |
| 12:30 PM           |                                                     |                                                     |                                                     | Pop-Up Demo C -<br>Creating a                         | Pop-Up Demo C -<br>Creating a                       |                                                             |                                                        |
| 1:00 PM            |                                                     |                                                     |                                                     | seasonal display<br>(Marquette room)                  | seasonal display<br>(Marquette room)                |                                                             |                                                        |
| 1:30 PM            |                                                     |                                                     |                                                     | Kusamono Exhibit                                      |                                                     |                                                             |                                                        |
| 2:00 PM            |                                                     |                                                     |                                                     | walk (Center Hall<br>A)                               |                                                     |                                                             |                                                        |
| 2:30 PM            | Workshop #3<br>Sekka Hinoki                         | Workshop #4<br>Fused Trident<br>Maples              | Workshop #2<br>Large Junipers w/                    |                                                       |                                                     | Exhibit walk                                                |                                                        |
| 3:00 PM            | (Salon 2)                                           | (Salon 5)                                           | Tyler (Salon 6)                                     | Lecture + Q&A:<br>Kusamono for                        |                                                     | (Center Hall A)                                             |                                                        |
| 3:30 PM            | -                                                   |                                                     |                                                     | beginners, getting<br>started<br>(Mississippian room) | Workshop #5                                         | Pop-Up Demo D -<br>Literati Juniper                         | Suiseki Lecture<br>and Exhibit                         |
| 4:00 PM            | -                                                   |                                                     |                                                     |                                                       | Shohin Chinese<br>Elms and Harland<br>boxwoods      | styling (Prefunction<br>Atrium - near<br>workshops)         | Walk (Center<br>Hall A)                                |
| 4:30 PM            | Exhibit walk                                        |                                                     |                                                     | Pop-Up Demo E                                         | (Salon 1)                                           |                                                             |                                                        |
| 5:00 PM            | (Center Hall A)                                     |                                                     | -                                                   | Kusamono<br>creation (Marquette<br>room)              |                                                     | Lecture + Q&A:<br>Pines<br>(Mississippian<br>room)          | Bar opens                                              |
| 5:30 PM            |                                                     |                                                     |                                                     |                                                       |                                                     |                                                             |                                                        |
| 6:00 PM            |                                                     |                                                     |                                                     |                                                       |                                                     |                                                             |                                                        |
| 6:30 PM            |                                                     |                                                     |                                                     |                                                       |                                                     |                                                             |                                                        |
| 7:00 PM            | Dinner, Awards,<br>and 6 Artist                       | Dinner, Awards,<br>and 6 Artist                     | Dinner, Awards,<br>and 6 Artist                             |                                                        |
| 7:30 PM            | Simultaneous<br>Demo (Ballrooms                     | Simultaneous<br>Demo (Ballrooms                     | Simultaneous<br>Demo (Ballrooms                     | Simultaneous<br>Demo (Ballrooms                       | Simultaneous<br>Demo (Ballrooms                     | Simultaneous<br>Demo (Ballrooms                             |                                                        |
| 8:00 PM            | A&B)                                                | A&B)                                                | A&B)                                                | A&B)                                                  | A&B)                                                | A&B)                                                        |                                                        |
| 8:30 PM            |                                                     |                                                     |                                                     |                                                       |                                                     |                                                             |                                                        |

## Schedule of Events: Bonsai Central 2024

| Saturday | Bjorn                                                                         | Marija                                                                                                                                                                                                                  | Tyler                                                                                                                                                                  | Young                                                             | Andrew                                                                                 | Mauro                                                                                   | Other events                                                                                    |
|----------|-------------------------------------------------------------------------------|-------------------------------------------------------------------------------------------------------------------------------------------------------------------------------------------------------------------------|------------------------------------------------------------------------------------------------------------------------------------------------------------------------|-------------------------------------------------------------------|----------------------------------------------------------------------------------------|-----------------------------------------------------------------------------------------|-------------------------------------------------------------------------------------------------|
| 8:00 AM  |                                                                               |                                                                                                                                                                                                                         |                                                                                                                                                                        |                                                                   |                                                                                        |                                                                                         | Doors Open                                                                                      |
| 8:30 AM  |                                                                               |                                                                                                                                                                                                                         | Exhibit walk<br>(Center Hall A)                                                                                                                                        |                                                                   |                                                                                        | Workshop #7<br>Bring your own<br>tree with Mauro<br>(Salon 2)                           |                                                                                                 |
| 9:00 AM  |                                                                               | Lecture + Q&A:<br>How to Build a<br>Deciduous Tree<br>(Mississippian<br>room)<br>Tree Critiques<br>(Critique Area near<br>registration desk)<br>Pop-Up Demo B -<br>Deciduous spring<br>cutbacks<br>(Prefunction Atrium) |                                                                                                                                                                        |                                                                   | Lecture + Q&A:<br>How to Build a<br>Deciduous Tree<br>(Mississippian<br>room)          |                                                                                         |                                                                                                 |
| 9:30 AM  |                                                                               |                                                                                                                                                                                                                         | Workshop #8<br>Cryptomeria<br>(Salon 1)                                                                                                                                | Pop-Up Demo F -<br>Kokadama moss<br>ball creation                 |                                                                                        |                                                                                         |                                                                                                 |
| 10:00 AM |                                                                               |                                                                                                                                                                                                                         |                                                                                                                                                                        | (Prefunction Atrium -<br>near workshops)                          |                                                                                        |                                                                                         | Llow to interpret                                                                               |
| 10:30 AM |                                                                               |                                                                                                                                                                                                                         |                                                                                                                                                                        |                                                                   |                                                                                        |                                                                                         | How to interpret<br>time blocks: this<br>example event<br>runs from 10:00am<br>- 11:30am        |
| 11:00 AM | Workshop #6<br>Large Junipers w/<br>Bjorn (Salon 6)                           |                                                                                                                                                                                                                         |                                                                                                                                                                        | Lecture -<br>Collecting for<br>Kusamono                           | Pop-Up Demo G -<br>Forest Creation<br>(Marquette room)                                 |                                                                                         |                                                                                                 |
| 11:30 AM |                                                                               |                                                                                                                                                                                                                         |                                                                                                                                                                        | (Mississippian<br>room                                            |                                                                                        |                                                                                         |                                                                                                 |
| 12:00 PM |                                                                               |                                                                                                                                                                                                                         |                                                                                                                                                                        |                                                                   |                                                                                        |                                                                                         |                                                                                                 |
| 12:30 PM |                                                                               |                                                                                                                                                                                                                         |                                                                                                                                                                        |                                                                   |                                                                                        | Tree Critiques<br>(Critique Area near<br>registration desk)                             |                                                                                                 |
| 1:00 PM  |                                                                               |                                                                                                                                                                                                                         |                                                                                                                                                                        |                                                                   | (Center Hall A)                                                                        |                                                                                         |                                                                                                 |
| 1:30 PM  |                                                                               |                                                                                                                                                                                                                         | Tree Critiques<br>(Critique Area near<br>registration desk)                                                                                                            | Kusamono Exhibit<br>walk #2 (Center<br>Hall A)                    |                                                                                        |                                                                                         | •                                                                                               |
| 2:00 PM  |                                                                               |                                                                                                                                                                                                                         |                                                                                                                                                                        |                                                                   |                                                                                        | +                                                                                       | Workshop #14<br>- Shohin<br>Crabapples<br>and Mugo<br>Pines with<br>Shannon<br>Salyer (Salon 5) |
| 2:30 PM  | Professional round<br>table + Q&A: NA<br>Natives for Bonsai<br>(Mississippian | Workshop #16<br>Bring your own<br>tree with Marija<br>(Salon 2)                                                                                                                                                         | Professional round<br>table + Q&A: NA<br>Natives for Bonsai<br>(Mississippian<br>room)<br>Pop-Up Demo I:<br>Cleaning and<br>styling White<br>Cedar (Marquette<br>room) |                                                                   | Professional round<br>table + Q&A: NA<br>Natives for Bonsai<br>(Mississippian<br>room) | Professional round<br>table + Q&A: NA<br>Natives for Bonsai<br>(Mississippian<br>room)  |                                                                                                 |
| 3:00 PM  |                                                                               |                                                                                                                                                                                                                         |                                                                                                                                                                        | Workshop #9<br>Seasonal<br>kusamono (Salon<br>1)                  |                                                                                        |                                                                                         |                                                                                                 |
| 3:30 PM  | room)                                                                         |                                                                                                                                                                                                                         |                                                                                                                                                                        |                                                                   |                                                                                        |                                                                                         |                                                                                                 |
| 4:00 PM  |                                                                               |                                                                                                                                                                                                                         |                                                                                                                                                                        |                                                                   |                                                                                        |                                                                                         |                                                                                                 |
| 4:30 PM  | Lecture: 4 good<br>species for bonsai                                         |                                                                                                                                                                                                                         |                                                                                                                                                                        |                                                                   | Tree Critiques<br>(Critique Area near<br>registration desk)                            | Pop-Up Demo J:<br>How to set an<br>Airlayer (Prefunction<br>Atrium - near<br>workshops) |                                                                                                 |
| 5:00 PM  | beginners<br>(Mississippian room)                                             |                                                                                                                                                                                                                         |                                                                                                                                                                        |                                                                   |                                                                                        |                                                                                         | Bar opens                                                                                       |
| 5:30 PM  |                                                                               |                                                                                                                                                                                                                         |                                                                                                                                                                        |                                                                   |                                                                                        |                                                                                         |                                                                                                 |
| 6:00 PM  |                                                                               |                                                                                                                                                                                                                         |                                                                                                                                                                        |                                                                   |                                                                                        |                                                                                         |                                                                                                 |
| 6:30 PM  |                                                                               |                                                                                                                                                                                                                         |                                                                                                                                                                        |                                                                   |                                                                                        |                                                                                         |                                                                                                 |
| 7:00 PM  | Dinner, Speed-<br>styling Demo, and<br>Auction<br>(Ballrooms A&B)             | Auction                                                                                                                                                                                                                 | Dinner, Speed-<br>styling Demo, and<br>Auction<br>(Ballrooms A&B)                                                                                                      | Dinner, Speed-<br>styling Demo, and<br>Auction<br>(Ballrooms A&B) | Dinner, Speed-<br>styling Demo, and<br>Auction<br>(Ballrooms A&B)                      | Dinner, Speed-<br>styling Demo, and<br>Auction<br>(Ballrooms A&B)                       |                                                                                                 |
| 7:30 PM  |                                                                               |                                                                                                                                                                                                                         |                                                                                                                                                                        |                                                                   |                                                                                        |                                                                                         |                                                                                                 |
| 8:00 PM  |                                                                               |                                                                                                                                                                                                                         |                                                                                                                                                                        |                                                                   |                                                                                        |                                                                                         |                                                                                                 |
| 8:30 PM  |                                                                               |                                                                                                                                                                                                                         |                                                                                                                                                                        |                                                                   |                                                                                        |                                                                                         |                                                                                                 |

## Schedule of Events: Bonsai Central 2024

| Sunday   | Bjorn                                               | Marija                            | Tyler                                                       | Young | Andrew                          | Mauro                          | Other events                                                                           |
|----------|-----------------------------------------------------|-----------------------------------|-------------------------------------------------------------|-------|---------------------------------|--------------------------------|----------------------------------------------------------------------------------------|
| 8:00 AM  |                                                     |                                   |                                                             |       |                                 |                                | Doors Open                                                                             |
| 8:30 AM  | - Workshop #15<br>Bring your own<br>tree with Bjorn | Workshop #10<br>Ginkgos (Salon 5) | Pop-up demo K -<br>Repotting<br>Boxwood<br>(Marquette room) |       |                                 | Workshop #12<br>JBPs (Salon 2) | How to interpret<br>time blocks: this<br>example event<br>runs from 8:30am -<br>9:30am |
| 9:00 AM  |                                                     |                                   |                                                             |       |                                 |                                |                                                                                        |
| 9:30 AM  |                                                     |                                   |                                                             |       | Workshop #11<br>Beech (Salon 6) |                                |                                                                                        |
| 10:00 AM |                                                     |                                   | Lecture + Q&A:                                              |       |                                 |                                | Potter round<br>table + Q&A<br>(Mississippian                                          |
| 10:30 AM | (Salon 4)                                           |                                   | Single flush pines<br>seasonal work<br>(Marquette room)     |       |                                 |                                | room)                                                                                  |
| 11:00 AM | -                                                   |                                   | Tree Critiques                                              |       |                                 |                                |                                                                                        |
| 11:30 AM |                                                     |                                   | (Critique Area near<br>registration desk)                   |       |                                 |                                |                                                                                        |
| 12:00 PM |                                                     |                                   |                                                             |       |                                 |                                |                                                                                        |
| 12:30 PM | 1                                                   |                                   |                                                             |       |                                 |                                | Exhibition Tree<br>Pickup                                                              |
| 1:00 PM  |                                                     |                                   |                                                             |       |                                 |                                | ПСКИР                                                                                  |
| 1:30 PM  | 1                                                   |                                   |                                                             |       |                                 |                                |                                                                                        |
| 2:00 PM  | ]                                                   |                                   |                                                             |       |                                 |                                |                                                                                        |
| 2:30 PM  |                                                     |                                   |                                                             |       |                                 |                                | Convention                                                                             |
| 3:00 PM  |                                                     |                                   |                                                             |       |                                 |                                | clean up                                                                               |
| 3:30 PM  |                                                     |                                   |                                                             |       |                                 |                                |                                                                                        |
| 4:00 PM  |                                                     |                                   |                                                             |       |                                 |                                |                                                                                        |